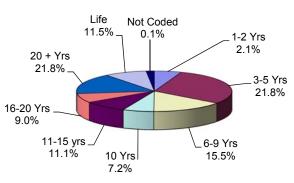

### **Prison Complex Offenders By Total Term At Admission**

| Institution         | Total  | 1-2<br>Years | 3<br>Years | 4<br>Years | 5<br>Years | 6<br>Years | 7<br>Years | 8-9<br>Years | 10<br>Years | 11-14<br>Years | 15<br>Years | 16-20<br>Years | 20+<br>Years | Life<br>With<br>Parole | Life<br>Without<br>Parole | Not<br>Coded |
|---------------------|--------|--------------|------------|------------|------------|------------|------------|--------------|-------------|----------------|-------------|----------------|--------------|------------------------|---------------------------|--------------|
|                     |        |              |            |            |            |            |            |              |             |                |             |                |              |                        |                           |              |
| ADTC                | 406    | 0            | 12         | 7          | 47         | 16         | 41         | 40           | 50          | 51             | 37          | 58             | 44           | 3                      | 0                         | 0            |
|                     | 100%   | 0%           | 3%         | 2%         | 12%        | 4%         | 10%        | 10%          | 12%         | 13%            | 9%          | 14%            | 11%          | 1%                     | 0%                        | 0%           |
|                     |        |              |            |            |            |            |            |              |             |                |             |                |              |                        |                           |              |
| SUBTOTAL            | 9,764  | 200          | 444        | 428        | 1,235      | 335        | 566        | 644          | 723         | 710            | 413         | 898            | 2,084        | 982                    | 93                        | 9            |
|                     | 100%   |              | 5%         | 4%         | 13%        | 3%         | 6%         | 7%           | 7%          | 7%             | 4%          | 9%             | 21%          | 10%                    | 1%                        | 0%           |
|                     |        |              |            |            |            |            |            |              |             |                |             |                |              |                        |                           |              |
| Mahan - Female      | 404    | 7            | 33         | 24         | 78         | 21         | 19         | 29           | 23          | 29             | 16          | 32             | 72           | 20                     | 0                         | 1            |
| Prison              | 100%   | 2%           | 8%         | 6%         | 19%        | 5%         | 5%         | 7%           | 6%          | 7%             | 4%          | 8%             | 18%          | 5%                     | 0%                        | 0%           |
|                     |        |              |            |            |            |            |            |              |             |                |             |                |              |                        |                           |              |
| <b>Total Prison</b> | 10,168 | 207          | 477        | 452        | 1,313      | 356        | 585        | 673          | 746         | 739            | 429         | 930            | 2,156        | 1,002                  | 93                        | 10           |
| Complex             | 100%   | 2%           | 5%         | 4%         |            |            | 6%         | 7%           | 7%          | 7%             | 4%          | 9%             | 21%          | 10%                    | 1%                        | 0%           |

Thirty-five percent (35.1%) of the female offenders at Edna Mahan Correctional Facility for Women are serving sentences of 5 years or less.