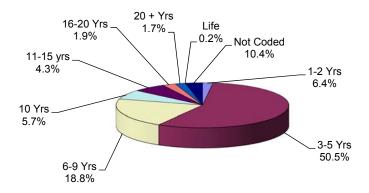

Among New Jersey Adult Correctional Offenders:

- The median term for adult offenders is 8 years.
- Twenty-nine percent (29%) are serving terms of 1-5 years.
- Seventeen percent (17%) are serving terms of 6-9 years.
- Fifty-two percent (52%) are serving terms of 10 years or more, which includes 1,005 offenders serving life and 93 serving life without parole sentences.
- One percent (1%) were not coded.