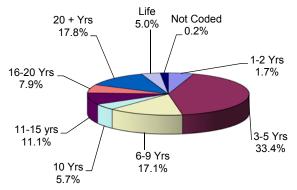

## Youth Complex Offenders By Total Term At Admission

| Institution            | Total | 1-2<br>Years | 3<br>Years | 4<br>Years | 5<br>Years | 6<br>Years | 7<br>Years | 8-9<br>Years | 10<br>Years | 11-14<br>Years | 15<br>Years | 16-20<br>Years | 20+<br>Years | Life<br>With<br>Parole | Life<br>Without<br>Parole | Not<br>Coded |
|------------------------|-------|--------------|------------|------------|------------|------------|------------|--------------|-------------|----------------|-------------|----------------|--------------|------------------------|---------------------------|--------------|
|                        |       |              |            |            |            |            |            |              |             |                |             |                |              |                        |                           |              |
| Garden State           | 1,011 | 6            | 58         | 73         | 272        | 75         | 99         | 101          | 106         | 93             | 43          | 49             | 36           | 0                      | 0                         | 0            |
|                        | 100%  | 1%           | 6%         | 7%         | 27%        | 7%         | 10%        | 10%          | 10%         | 9%             | 4%          | 5%             | 4%           | 0%                     | 0%                        | 0%           |
|                        |       |              |            |            |            |            |            |              |             |                |             |                |              |                        |                           |              |
| Mountainview           | 310   | 5            | 46         | 43         | 121        | 30         | 29         | 19           | 11          | 6              | 0           | 0              | 0            | 0                      | 0                         | 0            |
|                        | 100%  | 2%           | 15%        | 14%        | 39%        | 10%        | 9%         | 6%           | 4%          | 2%             | 0%          | 0%             | 0%           | 0%                     | 0%                        | 0%           |
|                        |       |              |            |            |            |            |            |              |             |                |             |                |              |                        |                           |              |
| Total Youth<br>Complex | 1,321 | 11           | 104        | 116        | 393        | 105        | 128        | 120          | 117         | 99             | 43          | 49             | 36           | 0                      | 0                         | ~            |
|                        | 100%  | 1%           | 8%         | 9%         | 30%        | 8%         | 10%        | 9%           | 9%          | 7%             | 3%          | 4%             | 3%           | 0%                     | 0%                        | 0%           |

#### **YOUTH COMPLEX**

The median youth complex term is 6 years.

No youth complex offenders are currently serving life sentences.