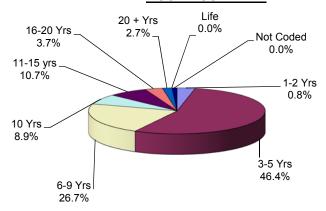

## Prison Complex Offenders By Total Term At Admission

| Institution                           | Total | 1-2<br>Years | 3<br>Years | 4<br>Years | 5<br>Years | 6<br>Years | 7<br>Years | 8-9<br>Years | 10<br>Years | 11-14<br>Years | 15<br>Years | 16-20<br>Years | 20+<br>Years | Life<br>With<br>Parole | Life<br>Without<br>Parole | Not<br>Coded |
|---------------------------------------|-------|--------------|------------|------------|------------|------------|------------|--------------|-------------|----------------|-------------|----------------|--------------|------------------------|---------------------------|--------------|
|                                       |       |              |            |            |            |            |            |              |             |                |             |                |              |                        |                           |              |
| Midstate                              | 429   | 5            | 17         | 19         | 91         | 37         | 41         | 55           | 56          | 43             | 14          | 25             | 19           | 7                      | 0                         | 0            |
|                                       | 100%  | 1%           | 4%         | 4%         | 21%        | 9%         | 10%        | 13%          | 13%         | 10%            | 3%          | 6%             | 4%           | 2%                     | 0%                        | 0%           |
|                                       |       |              |            |            |            |            |            |              |             |                |             |                |              |                        |                           |              |
| NJ State Prison                       | 1,291 | 4            | 20         | 9          | 26         | 8          | 13         | 9            | 19          | 19             | 14          | 43             | 572          | 443                    | 91                        | 1            |
|                                       | 100%  | 0%           | 2%         | 1%         | 2%         | 1%         | 1%         | 1%           | 1%          | 1%             | 1%          | 3%             | 44%          | 34%                    | 7%                        | 0%           |
|                                       |       |              |            |            |            |            |            |              |             |                |             |                |              |                        |                           |              |
| Northern                              | 1,704 | 35           | 60         | 71         | 205        | 49         | 78         | 130          |             | 168            | 85          | 223            |              | 137                    |                           |              |
| Main                                  | 100%  | 2%           | 4%         | 4%         | 12%        | 3%         | 5%         | 8%           | 8%          | 10%            | 5%          | 13%            | 19%          | 8%                     | 0%                        | 0%           |
|                                       |       |              |            |            |            |            |            |              |             |                |             |                |              |                        |                           |              |
| Northern                              | 102   | 15           | 19         | 11         | 27         | 7          | 9          | 4            | 3           | 1              | 1           | 0              | 1            | 0                      | _                         | 1            |
| Ad Seg Male                           | 100%  | 15%          | 19%        | 11%        | 26%        | 7%         | 9%         | 4%           | 3%          | 1%             | 1%          | 0%             | 4%           | 0%                     | 0%                        | 1%           |
| No with a sun Total                   | 4 000 |              | 70         |            | 200        |            | 0.7        | 101          | 404         | 400            |             |                | 200          | 407                    |                           |              |
| Northern Total                        | 1,806 | 50           | 79         | 82         | 232        | 56         | 87<br>50/  | 134          | 134         | 169            | 86          | 223            |              | 137                    |                           | 1            |
|                                       | 100%  | 3%           | 4%         | 5%         | 13%        | 3%         | 5%         | 7%           | 7%          | 9%             | 5%          | 12%            | 19%          | 8%                     | 0%                        | 0%           |
| Southern                              | 972   | 26           | 114        | 108        | 285        | 70         | 115        | 90           | 76          | 41             | 10          | 17             | 20           | 0                      | 0                         | 0            |
|                                       | 100%  | 3%           | 12%        | 11%        | 29%        | 7%         | 12%        | 9%           | 8%          | 4%             | 1%          | 2%             |              | 0%                     |                           | 1            |
|                                       | 10070 | 070          | 1270       | 1170       | 2070       | 1 70       | 1270       | 0 70         | 070         | 170            | 170         | 270            | 270          | 0 70                   | 0 70                      | 070          |
| South Woods                           | 2,479 | 55           | 93         | 94         | 299        | 90         | 163        | 185          | 254         | 239            | 150         | 302            | 410          | 142                    | 2                         | 1            |
|                                       | 100%  | 2%           | 4%         | 4%         | 12%        | 4%         | 7%         | 7%           | 10%         | 10%            | 6%          | 12%            |              | 6%                     |                           |              |
|                                       | 22,14 | ,,           | , ,        |            | , ,        | ,,         |            |              | 2,72        | 2,72           |             |                | ,,,          |                        |                           |              |
| Subtotal                              | 9,358 | 200          | 432        | 421        | 1,188      | 319        | 525        | 604          | 673         | 659            | 376         | 840            | 2,040        | 979                    | 93                        | 9            |
| Male Offenders in<br>Other Facilities | 100%  | 2%           | 5%         | 4%         | 13%        | 3%         | 6%         | 6%           | 7%          | 7%             | 4%          | 9%             | 22%          | 10%                    | 1%                        | 0%           |

Eighty-eight percent (88%) of all offenders at New Jersey State Prison are serving sentences of 16 years or more, with 443 Life With Parole and 91 Life Without Parole.

The median term at Edna Mahan is 8 years.