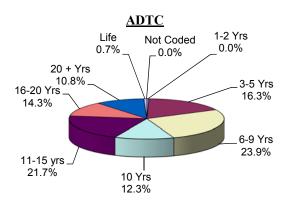

### **Prison Complex Offenders By Total Term At Admission**

| Institution         | Total  | 1-2<br>Years | 3<br>Years | 4<br>Years | 5<br>Years | 6<br>Years | 7<br>Years | 8-9<br>Years | 10<br>Years | 11-14<br>Years | 15<br>Years | 16-20<br>Years | 20+<br>Years | Life<br>With<br>Parole | Life<br>Without<br>Parole | Not<br>Coded |
|---------------------|--------|--------------|------------|------------|------------|------------|------------|--------------|-------------|----------------|-------------|----------------|--------------|------------------------|---------------------------|--------------|
|                     |        |              |            |            |            |            |            |              |             |                |             |                |              |                        |                           |              |
| ADTC                | 406    | 0            | 12         | 7          | 47         | 16         | 41         | 40           | 50          | 51             | 37          | 58             | 44           | 3                      | 0                         | 0            |
|                     | 100%   | 0%           | 3%         | 2%         | 12%        | 4%         | 10%        | 10%          | 12%         | 13%            | 9%          | 14%            | 11%          | 1%                     | 0%                        | 0%           |
|                     |        |              |            |            |            |            |            |              |             |                |             |                |              |                        |                           |              |
| SUBTOTAL            | 9,764  | 200          | 444        | 428        | 1,235      | 335        | 566        | 644          | 723         | 710            | 413         | 898            | 2,084        | 982                    | 93                        | 9            |
|                     | 100%   |              | 5%         | 4%         | 13%        | 3%         | 6%         | 7%           | 7%          | 7%             | 4%          | 9%             | 21%          | 10%                    | 1%                        | 0%           |
|                     |        |              |            |            |            |            |            |              |             |                |             |                |              |                        |                           |              |
| Mahan - Female      | 404    | 7            | 33         | 24         | 78         | 21         | 19         | 29           | 23          | 29             | 16          | 32             | 72           | 20                     | 0                         | 1            |
| Prison              | 100%   | 2%           | 8%         | 6%         | 19%        | 5%         | 5%         | 7%           | 6%          | 7%             | 4%          | 8%             | 18%          | 5%                     | 0%                        | 0%           |
|                     |        |              |            |            |            |            |            |              |             |                |             |                |              |                        |                           |              |
| <b>Total Prison</b> | 10,168 | 207          | 477        | 452        | 1,313      | 356        | 585        | 673          | 746         | 739            | 429         | 930            | 2,156        | 1,002                  | 93                        | 10           |
| Complex             | 100%   | 2%           | 5%         | 4%         |            |            | 6%         | 7%           | 7%          | 7%             | 4%          | 9%             | 21%          | 10%                    | 1%                        | 0%           |

#### **FEMALE OFFENDERS**

The median term at ADTC is 10 years.

The median term for Male Offenders in Other Facilities is 10 years.

Forty-two percent (42.3%) of all Male Offenders in Other Facilities are serving sentences of 16 years or more.